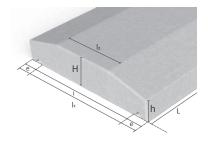

### **BENEFITS**

- Easy to install.
- Durability.
- Aesthetic.
- Available in grey and white.

| PRODUCT INFORMATION |                                    |                    |    |     |    |    |              |             |        |      |                |
|---------------------|------------------------------------|--------------------|----|-----|----|----|--------------|-------------|--------|------|----------------|
| Reference           | Designation                        | Dimensions (mm)    |    |     |    |    |              | Unit weight | Unit / | Wall | Resistance and |
|                     |                                    | l <sub>1</sub> x L | е  | i   | Н  | h  | <sub>2</sub> | (kg ∆±5%)   | pallet | (mm) | exposure class |
| CH040               | Double chamfered wall coping AP 28 | 280 x 1000         | 30 | 220 | 60 | 40 | 150          | 30          | 30     | 150  | C25/30, XC1    |
| CH041               | Double chamfered wall coping AP 31 | 310 x 1000         | 30 | 250 | 60 | 40 | 170          | 35          | 20     | 200  | C25/30, XC1    |
| CH042               | Double chamfered wall coping AP 37 | 370 x 1000         | 30 | 310 | 60 | 40 | 110          | 39          | 20     | 250  | C25/30, XC1    |