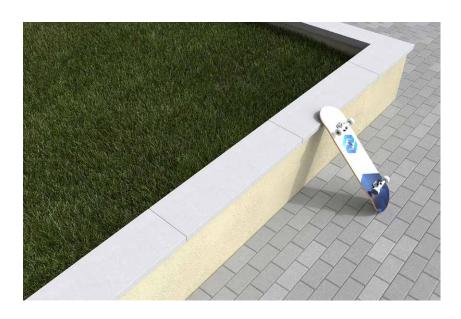

### **APPLICATION**

Seal the coping to the wall with adhesive mortar or polymer. It is recommended to use adhesive between the copings.

The distance between the wall and the coping edge must be equal or superior to 40mm.