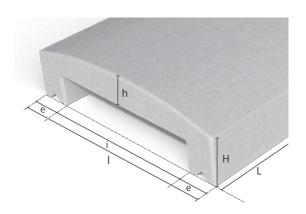

#### **BENEFITS**

- Easy to install.
- Durability.
- Aesthetic.
- Available in grey and white.

| PRODUCT INFORMATION             |                          |                 |    |     |    |    |             |        |      |                |
|---------------------------------|--------------------------|-----------------|----|-----|----|----|-------------|--------|------|----------------|
| Reference                       | Designation              | Dimensions (mm) |    |     |    |    | Unit weight | Unit / | Wall | Resistance and |
|                                 |                          | l x L           | е  | i   | Н  | h  | (kg ∆±5%)   | pallet | (mm) | exposure class |
| CH001                           | Round top wall coping 28 | 280 x 1000      | 30 | 220 | 60 | 40 | 30          | 30     | 150  | C25/30, XC1    |
| CH002                           | Round top wall coping 33 | 330 x 1000      | 30 | 270 | 60 | 40 | 35          | 20     | 200  | C25/30, XC1    |
| CH003                           | Round top wall coping 42 | 420 x 1000      | 30 | 360 | 65 | 55 | 53          | 20     | 300  | C25/30, XC1    |
| Wall coping with docking system |                          |                 |    |     |    |    |             |        |      |                |
| CH004                           | Round top wall coping 34 | 340 x 1000      | 60 | 210 | 80 | 40 | 38          | 20     | 200  | C25/30, XC1    |
| CH005                           | Round top wall coping 34 | 340 x 1000      | 40 | 260 | 80 | 40 | 33          | 20     | 250  | C25/30, XC1    |