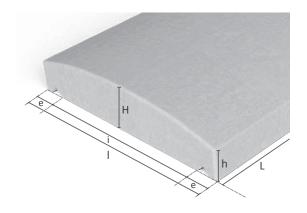

#### **BENEFITS**

- Easy to install.
- Durability.
- Aesthetic.
- Available in grey and white.

| PRODUCT INFORMATION             |                          |                 |    |     |    |    |             |        |      |                |
|---------------------------------|--------------------------|-----------------|----|-----|----|----|-------------|--------|------|----------------|
| Reference                       | Designation              | Dimensions (mm) |    |     |    |    | Unit weight | Unit / | Wall | Resistance and |
|                                 |                          | l x L           | е  | i   | Н  | h  | (kg ∆±5%)   | pallet | (mm) | exposure class |
| CH001                           | Round top wall coping 28 | 280 x 1000      | 30 | 220 | 60 | 40 | 30          | 30     | 150  | C25/30, XC1    |
| CH002                           | Round top wall coping 33 | 330 x 1000      | 30 | 270 | 60 | 40 | 35          | 20     | 200  | C25/30, XC1    |
| CH003                           | Round top wall coping 42 | 420 x 1000      | 30 | 360 | 65 | 55 | 53          | 20     | 300  | C25/30, XC1    |
| Wall coping with docking system |                          |                 |    |     |    |    |             |        |      |                |
| CH004                           | Round top wall coping 34 | 340 x 1000      | 60 | 210 | 80 | 40 | 38          | 20     | 200  | C25/30, XC1    |
| CH005                           | Round top wall coping 34 | 340 x 1000      | 40 | 260 | 80 | 40 | 33          | 20     | 250  | C25/30, XC1    |