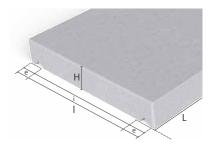

#### **BENEFITS**

- Easy to install.
- Durability.
- Aesthetic.
- Available in grey and white.

| PRODUCT INFORMATION |                  |                 |    |     |    |             |        |      |                |
|---------------------|------------------|-----------------|----|-----|----|-------------|--------|------|----------------|
| Reference           | Designation      | Dimensions (mm) |    |     |    | Unit weight | Unit / | Wall | Resistance and |
|                     |                  | l x L           | е  | i   | Н  | (kg ∆±5%)   | pallet | (mm) | exposure class |
| CH010               | Chaperon plat 24 | 240 x 1000      | 30 | 180 | 45 | 23          | 40     | 100  | C25/30, XC1    |
| CH011               | Chaperon plat 28 | 280 x 1000      | 30 | 220 | 40 | 24          | 30     | 150  | C25/30, XC1    |
| CH012               | Chaperon plat 32 | 320 x 1000      | 30 | 260 | 40 | 28          | 30     | 200  | C25/30, XC1    |
| CH013               | Chaperon plat 46 | 460 x 1000      | 30 | 400 | 45 | 44          | 20     | 330  | C25/30, XC1    |
| CH014               | Chaperon plat 50 | 500 x 500       | 30 | 440 | 40 | 22          | 40     | 400  | C25/30, XC1    |