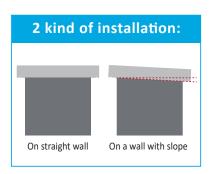

#### **APPLICATION**

Seal the coping to the wall with adhesive mortar or polymer. It is recommended to use adhesive between the copings.

The distance between the wall and the coping edge must be equal or superior to 40mm.